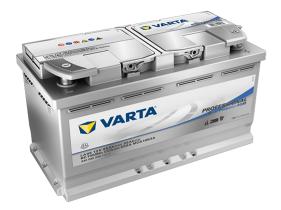

## **VARTA Professional Dual Purpose AGM**

## Vehicle Key Benefits

- Designed for motorhomes, caravans and boats to run electrical equipment with moderate energy requirements
- Long lasting up to three times the cyclic stability of conventional flooded batteries
- Minimal self-discharge makes it ideal for seasonal use
- AGM technology for high rate discharge performance, plus superb shock and vibration resistance
- Ideal for dual power applications (can be used for both starting and overall energy supply)

For more information visit varta-automotive.com

| ORDER INFORMATION        |               |  |
|--------------------------|---------------|--|
| European Type No. (ETN): | 840095085     |  |
| Article Number:          | 840095085C542 |  |
| Short Code:              | LA 95         |  |
| Barcode:                 | 4016987142738 |  |
| UK Code:                 |               |  |
| Packaging Unit:          | 1             |  |
| Quantity per Pallet:     | 36            |  |

| TECHNICAL INFORMATION  |     |                     |       |
|------------------------|-----|---------------------|-------|
| Voltage [V]:           | 12  | Base Hold-down:     | B13   |
| Battery Capacity [Ah]: | 95  | Layout:             | 0     |
| CCA, EN [A]:           | 850 | Terminal Types:     | 1     |
| Length [mm]:           | 353 | Case Size:          | H8/L5 |
| Width [mm]:            | 175 | Weight filled (kg): | 26,4  |
| Height [mm]:           | 190 |                     |       |