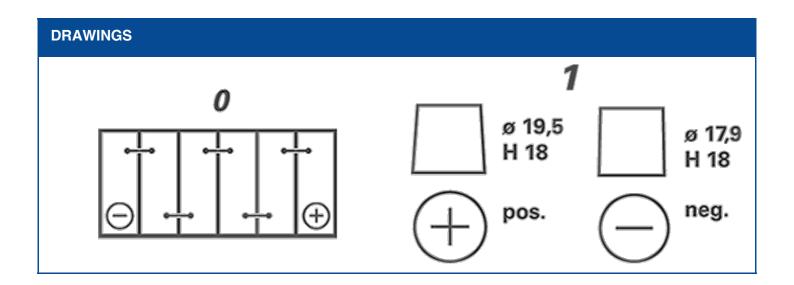

| TECHNICAL INFORMATION  |     |                     |       |
|------------------------|-----|---------------------|-------|
| Voltage [V]:           | 12  | Base Hold-down:     | B13   |
| Battery Capacity [Ah]: | 95  | Layout:             | 0     |
| CCA, EN [A]:           | 850 | Terminal Types:     | 1     |
| Length [mm]:           | 353 | Case Size:          | H8/L5 |
| Width [mm]:            | 175 | Weight filled (kg): | 26,4  |
| Height [mm]:           | 190 |                     |       |